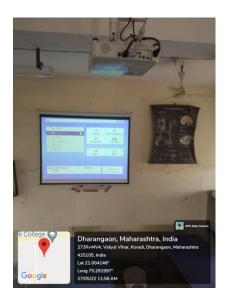

# **Geo-tagged Photographs of all Class rooms**

Class Room No. 1

Class Room No. 2

Class Room No. 4

PRINCIPAL

Arts Commerce & Science College
Dharangaon, Dist. Jalgaon

Class Room No. 5

Class Room No. 6

(1)

Class Room No. 7

Class Room No. 8

Class Room No. 9

Arts. Commerce & Science College Dharangaon, Dist. Jalgaon

Co Ge

Class Room No. 10

Oharangaon, Maharashtra, India 27 Maria Ma