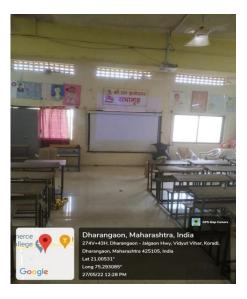

Class Room No. 11

Class Room No. 12

Seminar Hall No. 1 (ICT)

Seminar Hall No. 2 (ICT)

PRINCIPAL

Arts. Commerce & Science College Dharangaon, Dist. Jalgaon

# List of ICT facilities in Classroom

| Sr.No. | Name Of Classroom                               | ICT Facility available in the classroom                                                                                            |
|--------|-------------------------------------------------|------------------------------------------------------------------------------------------------------------------------------------|
| 1      | Seminar Hall No. 1<br>(Gymkhana Hall)           | <ul><li>LCD Projector with screen</li><li>Sound System, Mic, Amplifier</li></ul>                                                   |
| 2      | Seminar Hall No. 2<br>( Saint Dnyaneshwar Hall) | <ul> <li>Computer</li> <li>LCD Projector with Screen</li> <li>Internet connection</li> <li>Sound System, Mic, Amplifier</li> </ul> |
| 3      | Classroom No. 9                                 | <ul> <li>LCD Projector with Screen<br/>(Make available when required)</li> </ul>                                                   |