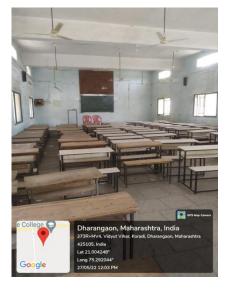

# **Geo-tagged Photographs of all Class rooms**

Class Room No. 1

Class Room No. 2

Class Room No. 4

PRINCIPAL

Arts Commerce & Science College
Dharangaon, Dist. Jalgaon

Class Room No. 5

Class Room No. 6

(1)

Class Room No. 7

Class Room No. 8

Class Room No. 9

Arts. Commerce & Science College Dharangaon, Dist. Jalgaon

Co Ge

Class Room No. 10

Oharangaon, Maharashtra, India 27 Maria Ma

Class Room No. 11

Class Room No. 12

Seminar Hall No. 1 (ICT)

Seminar Hall No. 2 (ICT)

PRINCIPAL

Arts. Commerce & Science College Dharangaon, Dist. Jalgaon